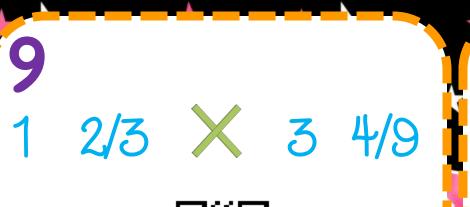

| Name:                                                                                                                                                                                                                                |    |  |    | ( | (Recording Sheet) |                   |  | Name:                                                                                                                                                                                                                                                                 |  |    | (R | (Recording Sheet) |  |  |
|--------------------------------------------------------------------------------------------------------------------------------------------------------------------------------------------------------------------------------------|----|--|----|---|-------------------|-------------------|--|-----------------------------------------------------------------------------------------------------------------------------------------------------------------------------------------------------------------------------------------------------------------------|--|----|----|-------------------|--|--|
| Multiplying Mixed Numbers                                                                                                                                                                                                            |    |  |    |   |                   |                   |  | Multiplying Mixed Numbers                                                                                                                                                                                                                                             |  |    |    |                   |  |  |
| L. Use dry erase boards to work out the problems on the ask cards.  2. Write the answers in the numbered boxes.  3. Scan the QR code on each card to check your answer.  4. Mark a in the rectangle if correct. Rework if incorrect. |    |  |    |   |                   |                   |  | <ol> <li>Use dry erase boards to work out the problems on the task cards.</li> <li>Write the answers in the numbered boxes.</li> <li>Scan the QR code on each card to check your answer.</li> <li>Mark a in the rectangle if correct. Rework if incorrect.</li> </ol> |  |    |    |                   |  |  |
|                                                                                                                                                                                                                                      | 1  |  | 2  |   | 3                 |                   |  | 1                                                                                                                                                                                                                                                                     |  | 2  |    | 3                 |  |  |
|                                                                                                                                                                                                                                      | 4  |  | 5  |   | 6                 |                   |  | 4                                                                                                                                                                                                                                                                     |  | 5  |    | 6                 |  |  |
|                                                                                                                                                                                                                                      | 7  |  | 8  |   | 9                 |                   |  | 7                                                                                                                                                                                                                                                                     |  | 8  |    | 9                 |  |  |
|                                                                                                                                                                                                                                      | 10 |  | 11 |   | 12                |                   |  | 10                                                                                                                                                                                                                                                                    |  | 11 |    | 12                |  |  |
|                                                                                                                                                                                                                                      | 13 |  | 14 |   | 15                | $\overline{\Box}$ |  | 13                                                                                                                                                                                                                                                                    |  | 14 |    | 15                |  |  |