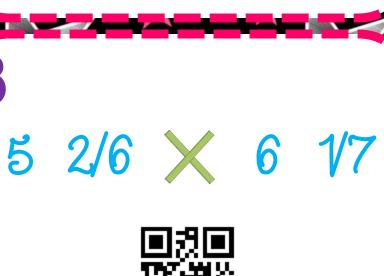

## A Note to the Teacher

Thank you for your purchase! I hope you and your students have fun with these task cards. You can use them as a review, a learning center, partner or small group activity.

This activity is fully aligned with: 5.NF.B.6

Print these cards and laminate them to use them again and again!

**Please Note:** The purchase of this product entitles you to use it in one classroom.

Graphics by:



www.mycutegraphics.com

















2 17 × 4





5 1/2 × 7 5/6



12

4 3/8 × 1/3



In the first 2 1/4 hours of a marathon, Leah ran at an average speed of 7 1/3 miles per hour. Hour far did Leah run in that time?



For a science experiment,

Evan needs 4 pieces of string
that are each 5 2/4 inches
long. How many inches of
string does he need in all?



A recipe for chocolate chip cookies calls for 1 3/4 cups of sugar. Emily wants to triple the recipe. How many cups of sugar will she need?



26 Sarah spent 3 ½ times as much as Kelsey on their shopping trip. If Sarah spent \$20.50, how much did Kelsey spend?



| Name: