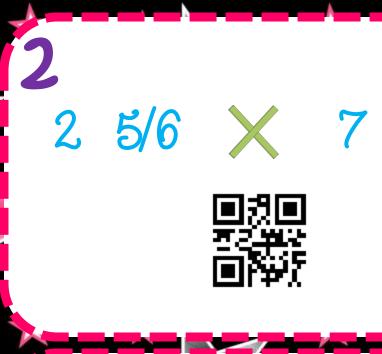

## A Note to the Teacher

Thank you for your purchase! I hope you and your students have fun with these task cards. You can use them as a review, a learning center, partner or small group activity.

This activity is fully aligned with: 5.NF.B.6

Print these cards and laminate them to use them again and again!

**Please Note:** The purchase of this product entitles you to use it in one classroom.

Graphics by:



www.mycutegraphics.com

















2 17 × 4





5 1/2 × 7 5/6



12

4 3/8 × 1/3



In the first 2 1/4 hours of a marathon, Leah ran at an average speed of 7 1/3 miles per hour. Hour far did Leah run in that time?



For a science experiment,

Evan needs 4 pieces of string
that are each 5 2/4 inches
long. How many inches of
string does he need in all?



A recipe for chocolate chip cookies calls for 1 3/4 cups of sugar. Emily wants to triple the recipe. How many cups of sugar will she need?



26 Sarah spent 3 ½ times as much as Kelsey on their shopping trip. If Sarah spent \$20.50, how much did Kelsey spend?



| Name: