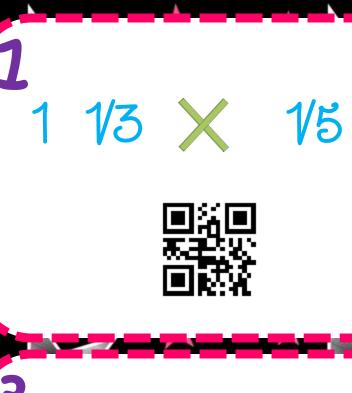

## A Note to the Teacher

Thank you for your purchase! I hope you and your students have fun with these task cards. You can use them as a review, a learning center, partner or small group activity.

This activity is fully aligned with: 5.NF.B.6

Print these cards and laminate them to use them again and again!

**Please Note:** The purchase of this product entitles you to use it in one classroom.

Graphics by:



www.mycutegraphics.com

















2 17 × 4





5 1/2 × 7 5/6



12

4 3/8 × 1/3



In the first 2 1/4 hours of a marathon, Leah ran at an average speed of 7 1/3 miles per hour. Hour far did Leah run in that time?



For a science experiment,

Evan needs 4 pieces of string
that are each 5 2/4 inches
long. How many inches of
string does he need in all?



A recipe for chocolate chip cookies calls for 1 3/4 cups of sugar. Emily wants to triple the recipe. How many cups of sugar will she need?



26 Sarah spent 3 ½ times as much as Kelsey on their shopping trip. If Sarah spent \$20.50, how much did Kelsey spend?



| Name: