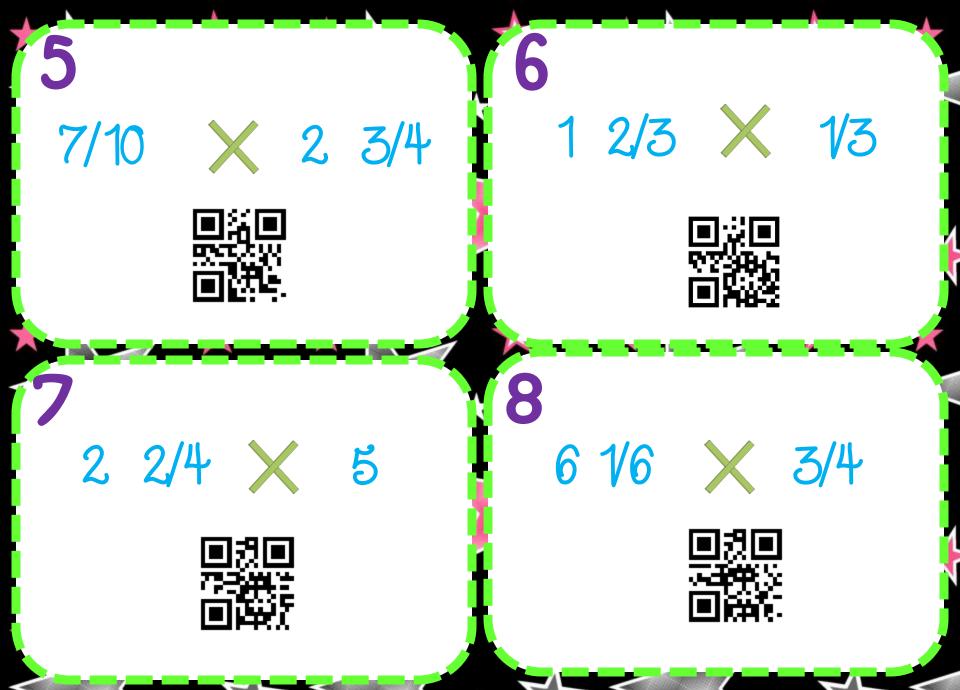

| Name:                                                                                                                                                                                                                                |    |  |    | ( | (Recording Sheet) |                   |  | Name:                                                                                                                                                                                                                                                                 |  |    | (R | (Recording Sheet) |  |  |
|--------------------------------------------------------------------------------------------------------------------------------------------------------------------------------------------------------------------------------------|----|--|----|---|-------------------|-------------------|--|-----------------------------------------------------------------------------------------------------------------------------------------------------------------------------------------------------------------------------------------------------------------------|--|----|----|-------------------|--|--|
| Multiplying Mixed Numbers                                                                                                                                                                                                            |    |  |    |   |                   |                   |  | Multiplying Mixed Numbers                                                                                                                                                                                                                                             |  |    |    |                   |  |  |
| L. Use dry erase boards to work out the problems on the ask cards.  2. Write the answers in the numbered boxes.  3. Scan the QR code on each card to check your answer.  4. Mark a in the rectangle if correct. Rework if incorrect. |    |  |    |   |                   |                   |  | <ol> <li>Use dry erase boards to work out the problems on the task cards.</li> <li>Write the answers in the numbered boxes.</li> <li>Scan the QR code on each card to check your answer.</li> <li>Mark a in the rectangle if correct. Rework if incorrect.</li> </ol> |  |    |    |                   |  |  |
|                                                                                                                                                                                                                                      | 1  |  | 2  |   | 3                 |                   |  | 1                                                                                                                                                                                                                                                                     |  | 2  |    | 3                 |  |  |
|                                                                                                                                                                                                                                      | 4  |  | 5  |   | 6                 |                   |  | 4                                                                                                                                                                                                                                                                     |  | 5  |    | 6                 |  |  |
|                                                                                                                                                                                                                                      | 7  |  | 8  |   | 9                 |                   |  | 7                                                                                                                                                                                                                                                                     |  | 8  |    | 9                 |  |  |
|                                                                                                                                                                                                                                      | 10 |  | 11 |   | 12                |                   |  | 10                                                                                                                                                                                                                                                                    |  | 11 |    | 12                |  |  |
|                                                                                                                                                                                                                                      | 13 |  | 14 |   | 15                | $\overline{\Box}$ |  | 13                                                                                                                                                                                                                                                                    |  | 14 |    | 15                |  |  |