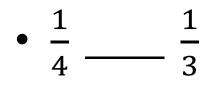

 Which of the following signs will make the statement true? < > or =

 Which of the following signs will make the statement true? < > or =

 Which of the following signs will make the statement true? < > or =